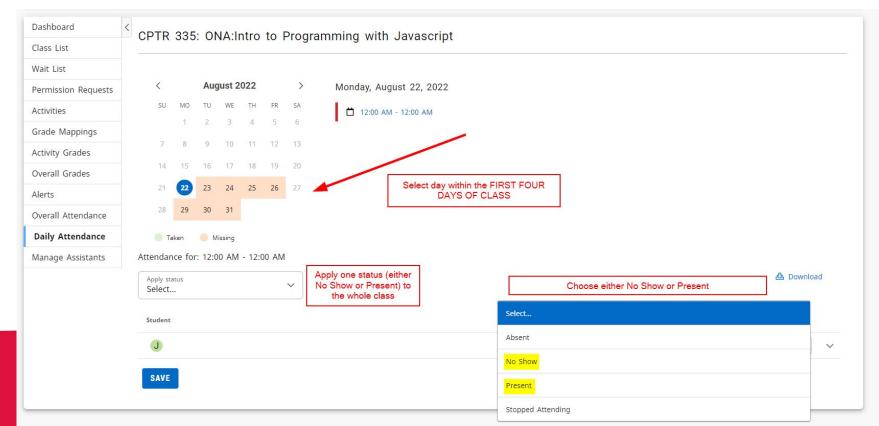

|                        | MATH 184/Calculus I/Lecture/40               |

### Select "Daily Attendance" and complete attendance. Make sure to SAVE



# If a student is attending but NOT listed, please email <u>registrar@ucollege.edu</u> ASAP